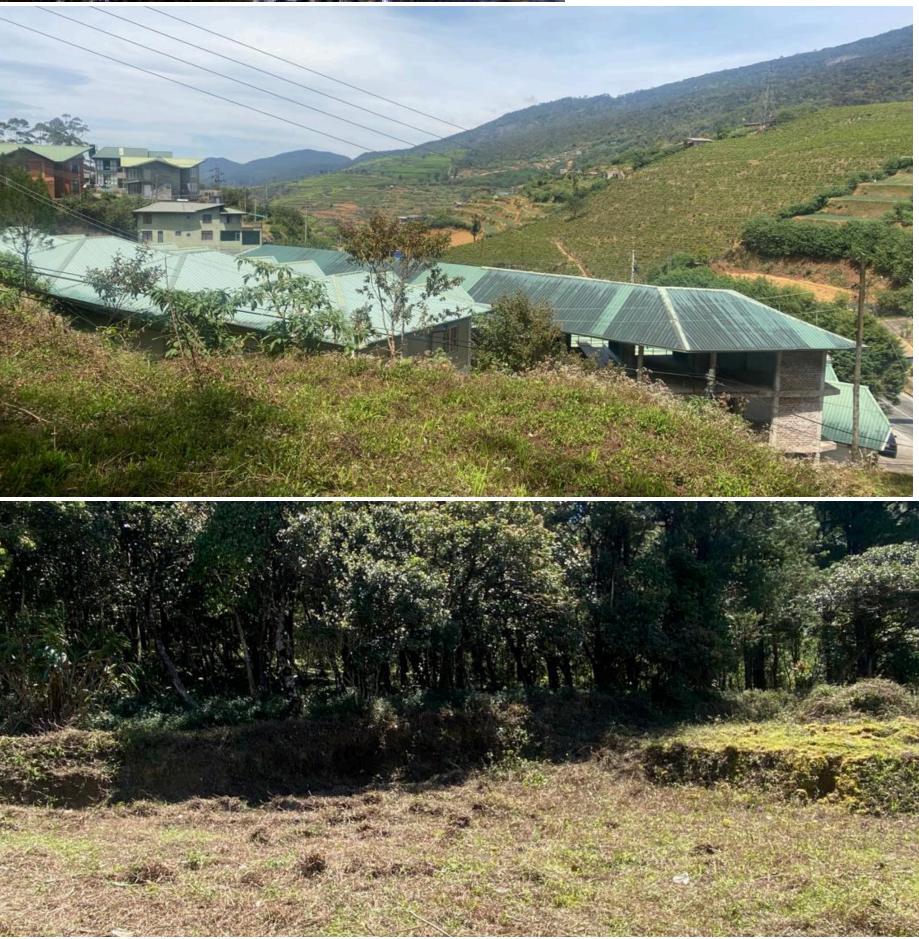

# 165 Perch plot of prime land facing to virgin forest

# TECENTEOR ACINE MAIN ROA

One and only land remains in Nuwara Eliya

### **PROJECT HIGHLIGHTS**

\* EXCEPTIONAL LOCATION WITH DIRECT ACCESS TO THE NUWARA ELIYA-KANDY MAIN ROAD \* ONLY PROPERTY WITHIN CITY LIMITS THAT BORDERS **A VIRGIN FOREST** 

\* CONCEPT PLAN INCLUDES 10–11 HIGH-END ECO VILLAS AND A SIGNATURE CLUBHOUSE \* WELLNESS SPA, FINE DINING, AND HOLISTIC **RECREATIONAL SPACES PLANNED** \* IDEAL FOR BOUTIQUE ECO-TOURISM, HIGH-END WELLNESS RETREATS, OR PRIVATE RESIDENCES