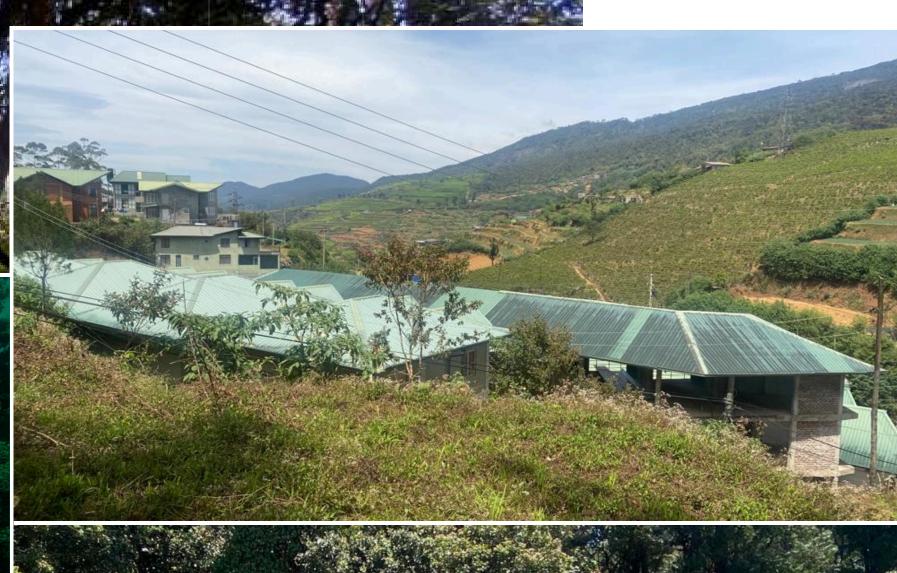

# 165 Perch plot of prime land facing to virgin forest

# TECENTEOR ACINE MAIN ROA

One and only land remains in Nuwara Eliya

### **PROJECT HIGHLIGHTS**

\* EXCEPTIONAL LOCATION WITH DIRECT ACCESS TO THE NUWARA ELIYA-KANDY MAIN ROAD \* ONLY PROPERTY WITHIN CITY LIMITS THAT BORDERS **A VIRGIN FOREST** 

\* CONCEPT PLAN INCLUDES 10–11 HIGH-END ECO VILLAS AND A SIGNATURE CLUBHOUSE \* WELLNESS SPA, FINE DINING, AND HOLISTIC **RECREATIONAL SPACES PLANNED** \* IDEAL FOR BOUTIQUE ECO-TOURISM, HIGH-END WELLNESS RETREATS, OR PRIVATE RESIDENCES